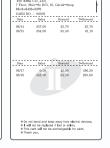

#### **▶** Features

- ▶ A useful marketing tool to enhance customer loyalty by giving reward
- ▶ Specially designed to support small and medium-sized shops
- ▶ Able to check the purchase contents such as 'Date', 'Sales', 'Reward', 'Total Reward', or 'Item' directly on PET card

www.pointman.kr

- ▶ Able to operate independently without any other peripherals
- ▶ User can choose reward rate at his discretion
- ► 'Redemption' and 'Refund' function available
- ▶ Able to check the sum of sales for the day, the month, and the year
- ► Able to place a shop's own design onto PET card