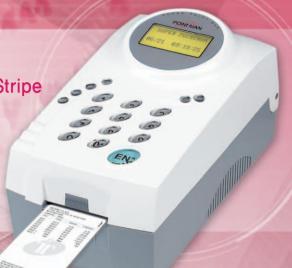

# POINTMAN Bonus Card Terminal TP-3700

Improve Customer's Royalty

• Thermal Printing on PET Card with Mag. Stripe

 Customer's Design Printing on The Backside of PET Card

Customer Management Program
Connecting to PC (Option)

## **▶** Specifications

| /           | Print Method     | Thermal Print Mode                       |
|-------------|------------------|------------------------------------------|
| Print       | Recording Method | Magnetic Data, Frequency Modulation(F2F) |
|             | Print Speed      | 3sec/cycle                               |
|             | MS-Head          | 500,000 pass in case of no load          |
|             | ТРН              | Heat Pulse Life: 300,000,000pulse        |
|             |                  | Abrasion Life: 200km                     |
| Card        | Card Type        | PET Card                                 |
|             | Card Thickness   | 0.2mm                                    |
|             | Card Size        | 53.98W × 85.60mmL - 3.375" × 2.125"      |
| Others      | LCD              | 128 x 64 Graphic LCD                     |
|             | Communication    | RS-232C, P/S2(Key Board), TCP/IP         |
|             | Power            | 100V ~ 240V, 50/60Hz                     |
|             | Built-in Battery | 6 months when power failure              |
|             | Net Weight       | 1.8kg                                    |
| Temperature | Operating Temp.  | 5° ~ 40° / 10% ~ 90%                     |
|             | Storage Temp.    | −25°C ~ 70°C                             |