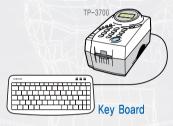

#### **3** Key Board Mode

- ★ A key board is added to Stand-Alone Mode.
- A user can input customer's name, telephone No., etc. onto PET card directly using a key board.
- ★ A user can control TP-3700 with a key board.