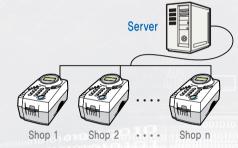

#### 4 TCP/IP Mode

- A server is added to Stand-Alone Mode.
- A user can send and store customer's data into a server with LAN cable.
- # Headquarters can watch and analyze sales status for each branch in real time.