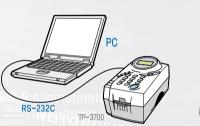

#### PC Mode

- ♣ A PC is added to Stand-Alone Mode to use a customer management program.
- A user can store customer's name, address, telephone, birthday, etc. into a customer management program.
- A user can sort out customer list easily with various standards such as gender, anniversary, sales amount, etc. and send SMS text messages to customer's mobile phone.